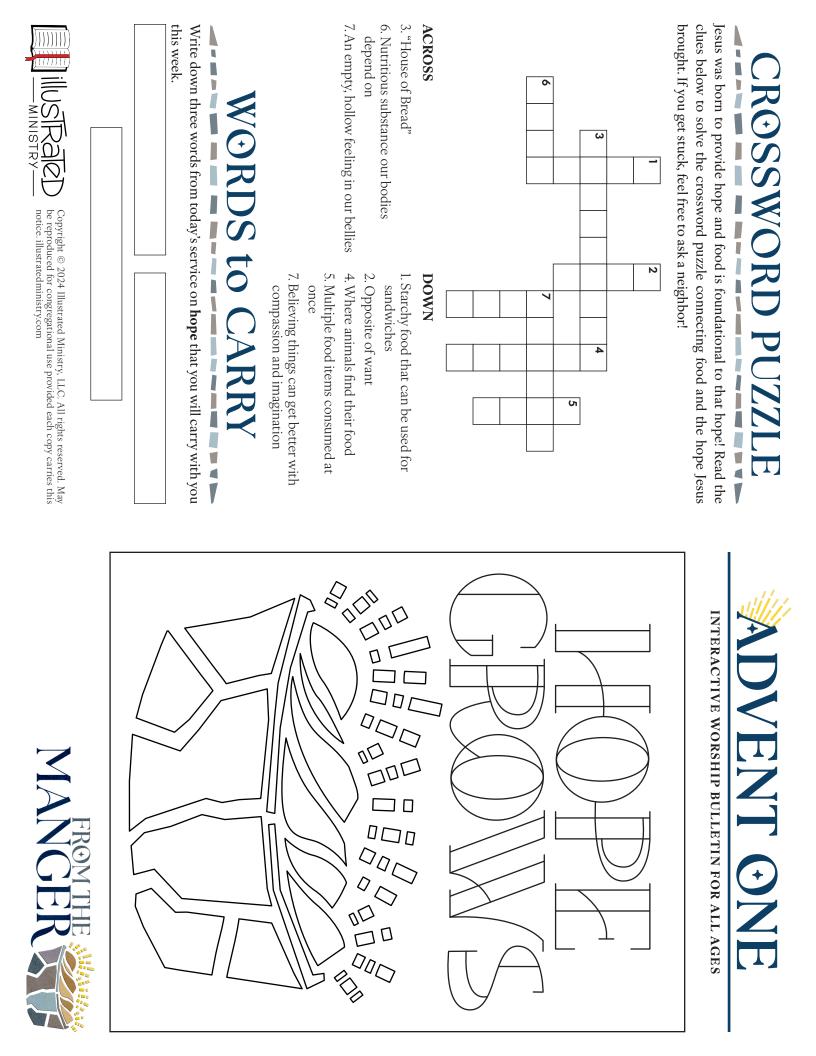

## HOW MANY WORDS?

or road). Write down and share your discoveries with your fellow players. Jesus was born in Bethlehem, whose name means "House of Bread." Here's your chance to come up with as many words as you can find within it (for example: bed

## HOUSE OF BREAD